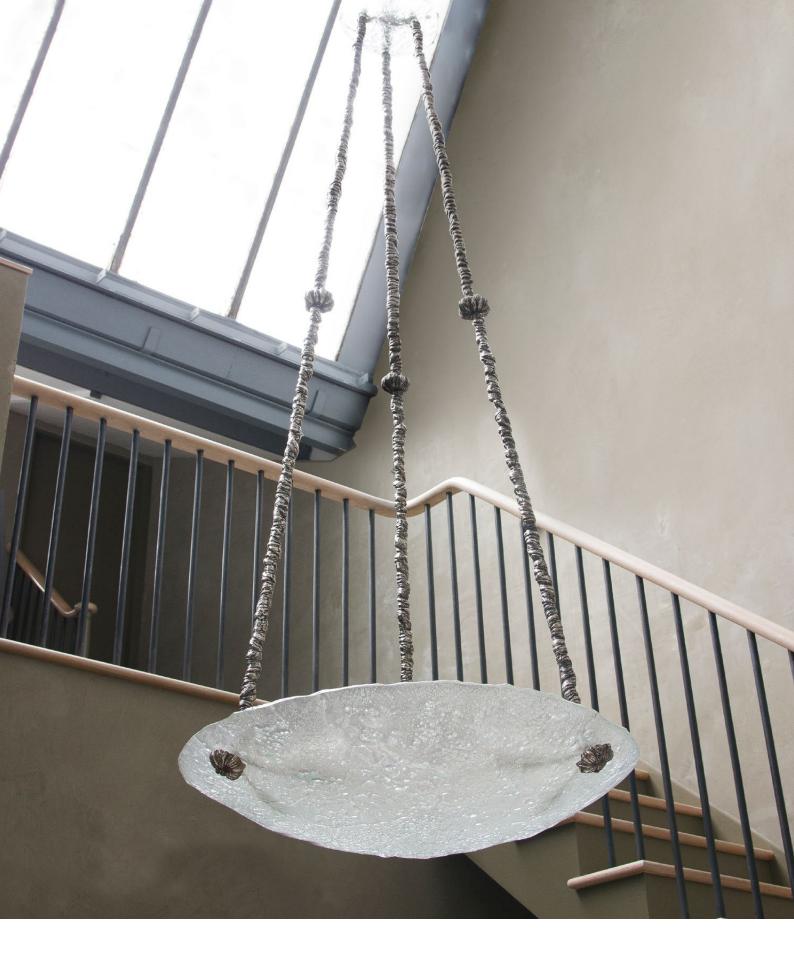

## ICE PENDANT

Processes that involve extreme heat produce amazing and beautiful results and the mystery of transformation provides great inspiration to the designs at Cox London. Glass can be heated until it resembles liquid honey but with careful control it can be coaxed into wondrous pattern and formation. The cast glass bowl is simultaneously lunar and polar and gave inspiration to the bronze struts which were sculpted to resemble pancake rocks or columns of ice, the kind of which might lurk beneath the frozen surface.

760mm (30") OD x 1100mm (43.3") overall drop, including silver plated ceiling canopy and ess hook