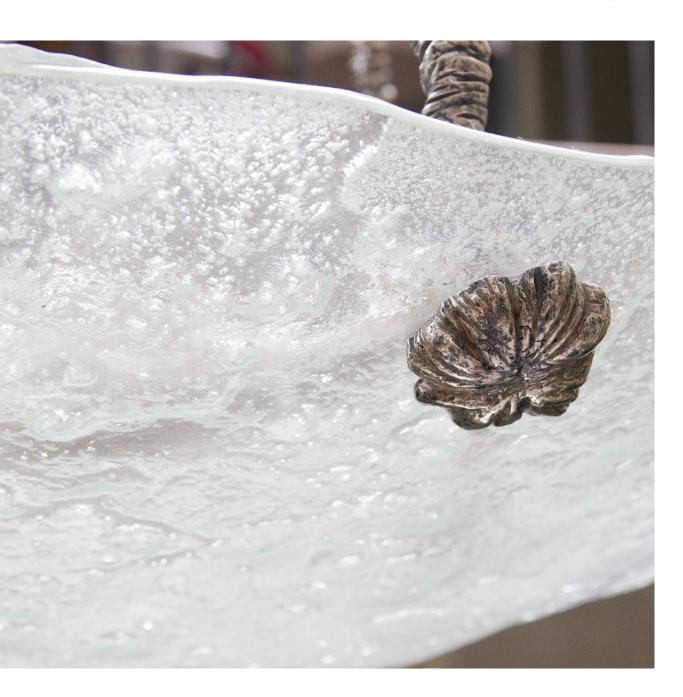

## ICE PENDANT

Processes that involve extreme heat produce amazing and beautiful results and the mystery of transformation provides great inspiration to the designs at Cox London. Glass can be heated until it resembles liquid honey but with careful control it can be coaxed into wondrous pattern and formation. The cast glass bowl is simultaneously lunar and polar and gave inspiration to the bronze struts which were sculpted to resemble pancake rocks or columns of ice, the kind of which might lurk beneath the frozen surface.